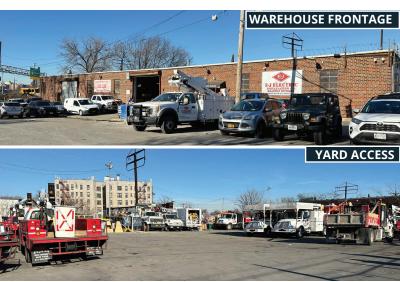

## **WAREHOUSE WITH OUTDOOR STORAGE - IMMEDIATE POSSESSION!**

#### **FEATURES**

- TWO LARGE DRIVE-IN DOORS (13' HIGH)
- HEAVY ELECTRIC & GAS SERVICES
- NEW LED LIGHTING
- FLOOR DRAINS
- 3,000 SF TURN-KEY OFFICE PACKAGE (HVAC)
- ZONED M1-1