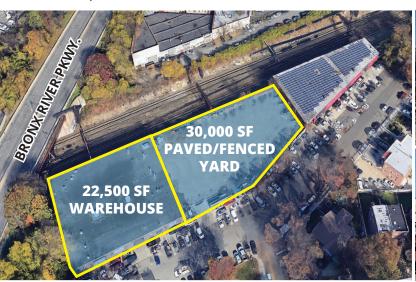

#### **TOTAL AVAILABLE**

- TOTAL PLOT SIZE OF 52,500 SF
- 22,500 SF SINGLE-STORY WAREHOUSE
- 30,000 SF YARD (PAVED, FENCED, LIT)